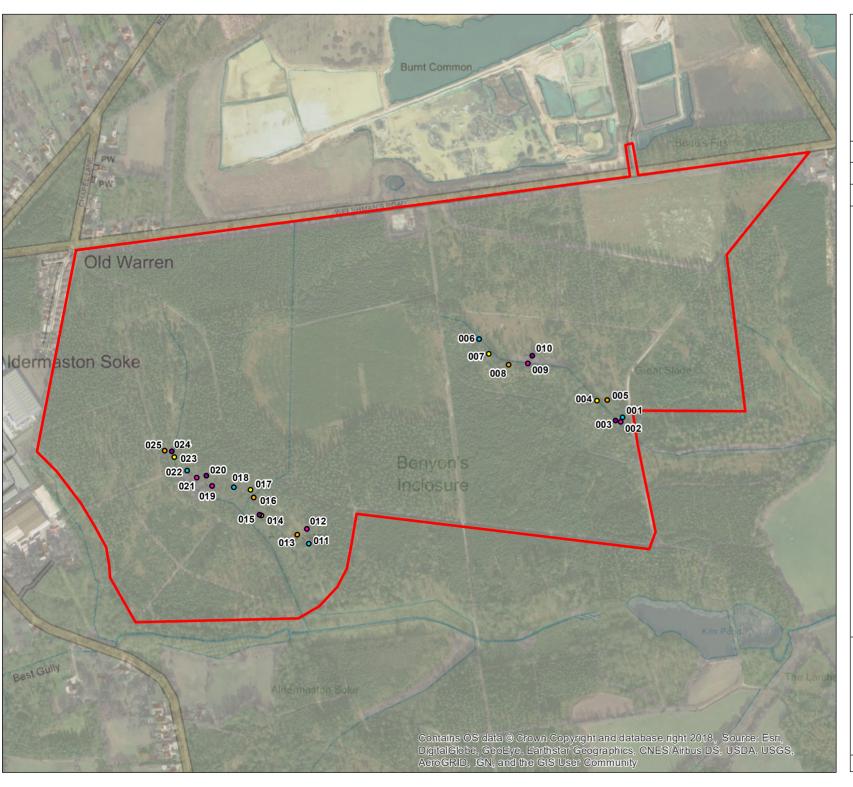

## MORTIMER QUARRY SOUTHERN EXTENSION, WELSHMANS ROAD, MORTIMER WEST END

BAT MITIGATION

Location of Bat Boxes Erected 17th December 2018

| Client: | Hills Quarry Products Limited |
|---------|-------------------------------|
| Date:   | December 2018                 |
| Status: | Final                         |

## KEY

## **Bat Box Type**

- 1FF (x5)
- 2F (x5)
- 2FD (x5)
- 2FN (x5)
- 3FN (x5)

Scale at A4: 1:7,500 0 75 150 300 Metres

Ecological Survey & Assessment

ECOSA Ltd., Ten Hogs House, Manor Farm Offices, Flexford Road, North Baddesley, Hampshire SO52 9DF Telephone: 02380 261065 Email: info@ecosa.co.uk Web: www.ecosa.co.uk